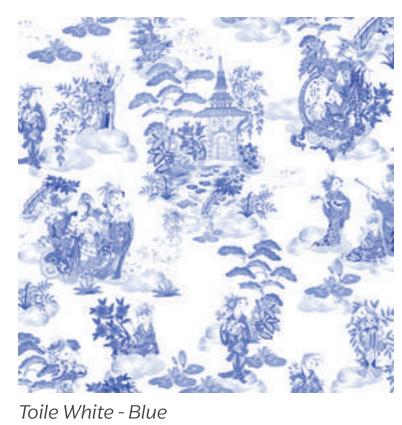

#### Moon Caravan Color Variation

Red

Beige

Mint

Sky Blue

Blue

Toile White - Red

Toile White - Pink

Toile Blue

Toile Red