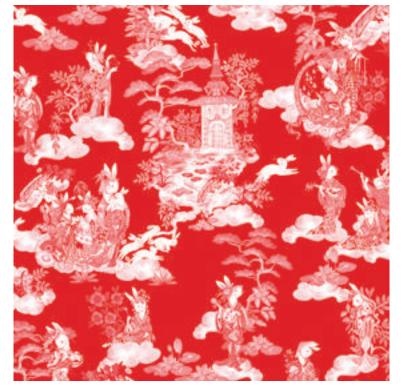

# **MOON CARAVAN**

# MOON CARAVAN

Moon people are symbols of prosperity and fortune that will take you on a joyful journey filled with music and dance.

#### Moon Caravan Color Variation

Red

Beige

Mint

Sky Blue

Blue

Toile White - Red

Toile White - Pink

Toile Blue

Toile Red