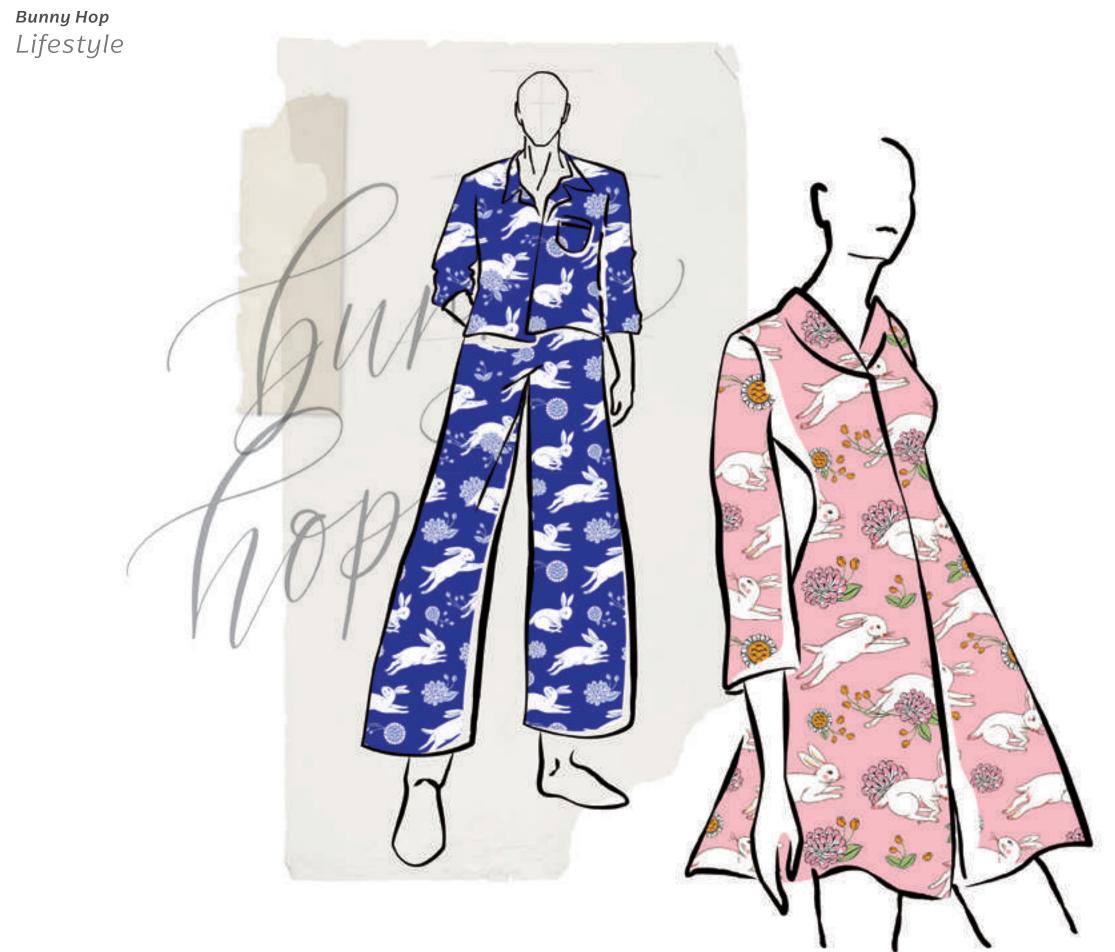

# **BUNNY HOP**

Another Japanese belief which represents blessing for the advancement of life, like a jumping rabbit, strive for achievement.

#### Bunny Hop Inspiration

### Bunny Hop Color Variation

Red

Pink

Beige

Sky Blue

Blue

Blue - White

Red - White

#### Bunny Hop Color Variation