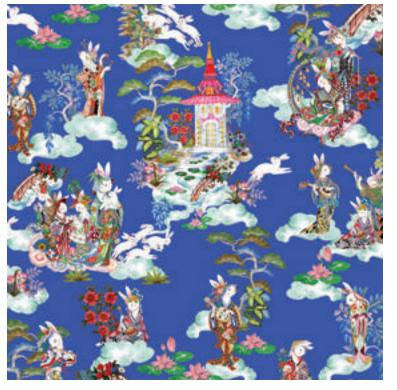

### MOON MUSICIAN

The rabbit gods came out to celebrate the full moon night, along with the music that blended harmoniously with the sounds of heaven.

### Moon Musician Inspiration

### Moon Musician Color Variation

Beige

Mint

Pink

White - Blue

White - Red

Pink - Blue

Beige - Red

Moon Musician Color Variation

17