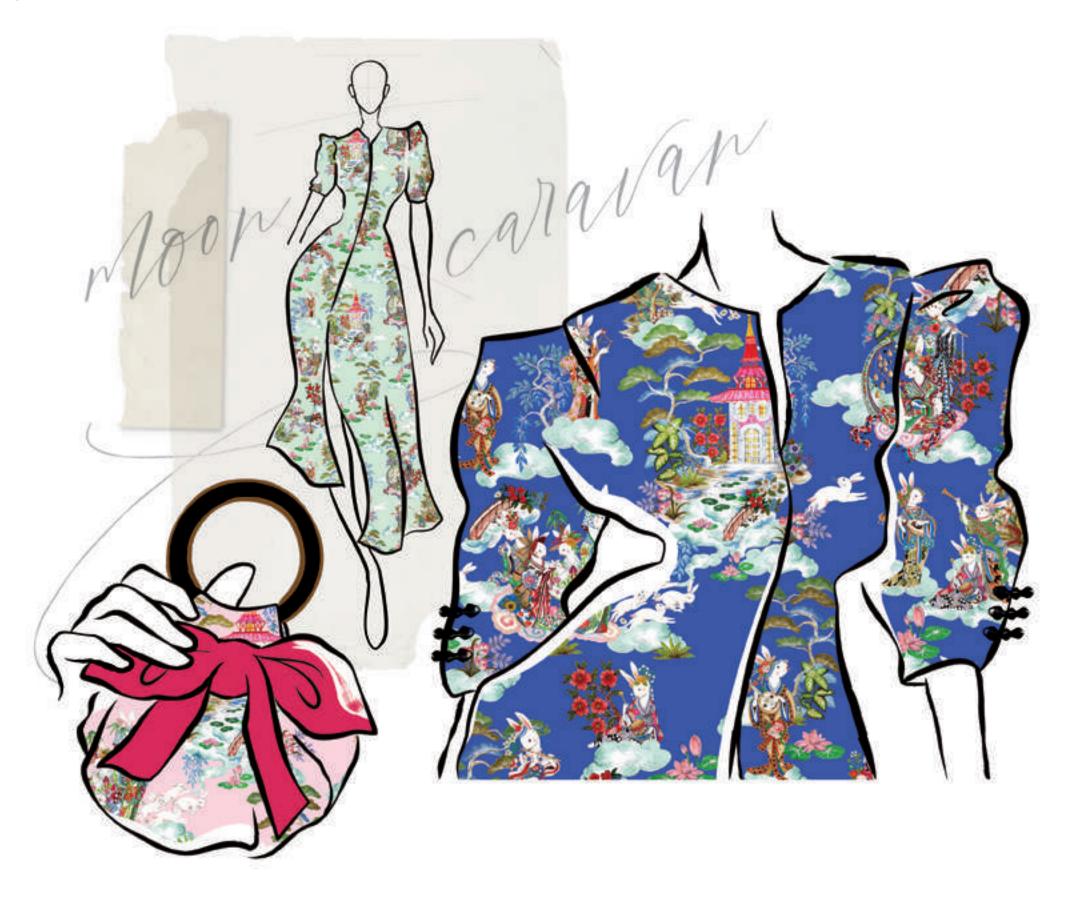

# **MOON CARAVAN**

# MOON CARAVAN

Moon people are symbols of prosperity and fortune that will take you on a joyful journey filled with music and dance.

#### Moon Caravan Inspiration

#### Moon Caravan Color Variation

Red

Beige

Mint

Sky Blue

Blue

Toile White - Red

Toile White - Pink

#### Moon Caravan Color Variation

Moon Caravan Lifestyle

Moon Caravan Lifestyle

9