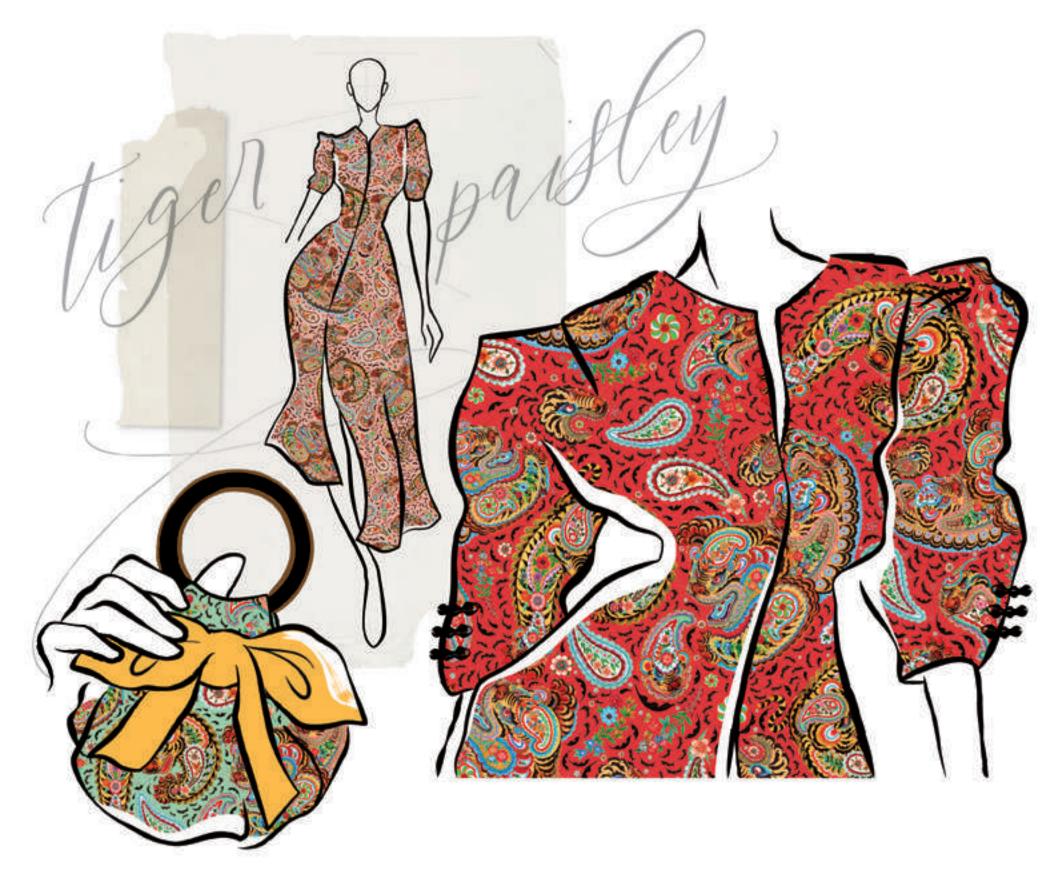

# **TIGER PAISLEY**

# **TIGER PAISLEY**

Samsara, a guide to learning on the unpredictable path of spiritual life.

### Tiger Paisley Inspiration

### **Tiger Paisley** Color Variation

Pink

Yellow

Green