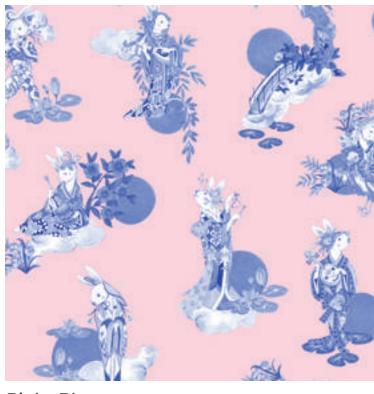

# MOON MUSICIAN

### MOON MUSICIAN

The rabbit gods came out to celebrate the full moon night, along with the music that blended harmoniously with the sounds of heaven.

### Moon Musician Color Variation

Beige

Mint

Pink

White - Blue

White - Red

Pink - Blue

Beige - Red