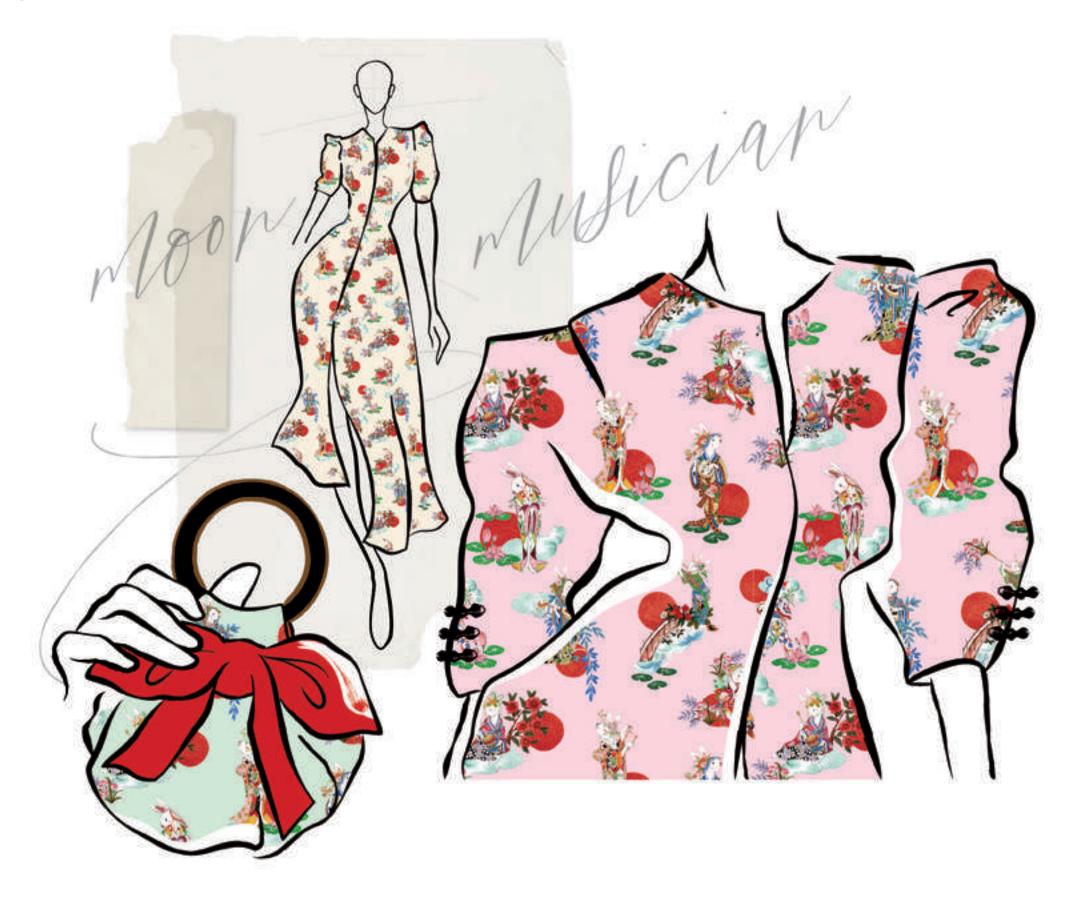

# MOON MUSICIAN

### MOON MUSICIAN

The rabbit gods came out to celebrate the full moon night, along with the music that blended harmoniously with the sounds of heaven.

### Moon Musician Lifestyle

Moon Musician Lifestyle