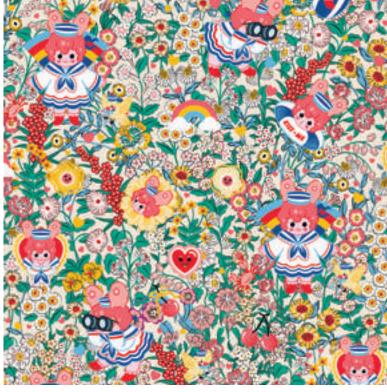

# RAINBOW SUE

### **RAINBOW SUE**

A representation of the search for oneself. This time, we go on a journey to discover the love we have for the things we encounter on a daily basis, including showing yourself love.

This character represents Phannapast artists in her thoughts, moments and events. The rainbow sue has big, round eyes that constantly look into her mind with mod-coloured curl style, that adapts to surroundings.

In the journey though our mind, we are like the vast galaxy. Sometimes, it's bright and hot when we're close to the Sun. Sometimes it's glowing and dreamy, when looking at the moon. Sometimes, it's so bitter in passing through a black hole that gravitates so easily. Perhaps, we will have a chance of seeing the new and unexpected constellations, along with finding companions that will help you explore Rainbow Sue's identity. You might find answers or maybe even more questions...

But that's life!