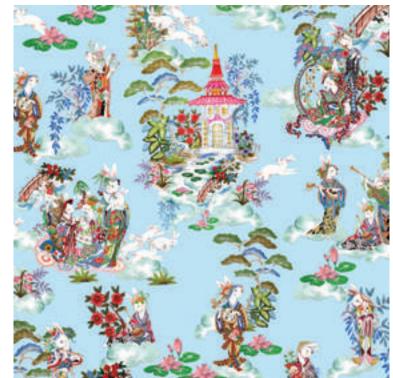

### MOON MUSICIAN

The rabbit gods came out to celebrate the full moon night, along with the music that blended harmoniously with the sounds of heaven.

### Moon Musician Inspiration

### Moon Musician Color Variation

Beige

Mint

Pink

White - Blue

White - Red

Pink - Blue

Beige - Red

Moon Musician Color Variation

17