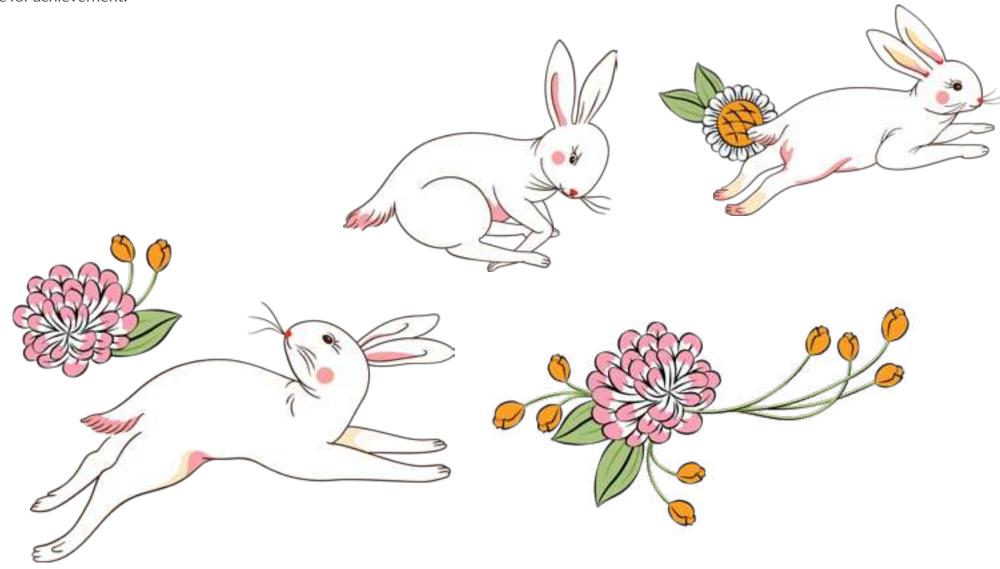

# **BUNNY HOP**

Another Japanese belief which represents blessing for the advancement of life, like a jumping rabbit, strive for achievement.

#### Bunny Hop Inspiration