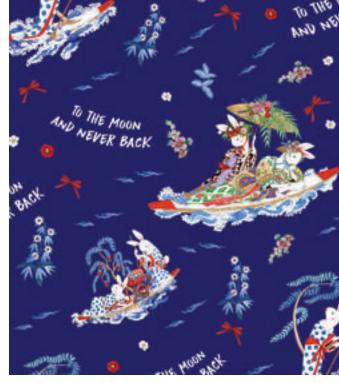

# **MOON CARAVAN**

# MOON CARAVAN

Moon people are symbols of prosperity and fortune that will take you on a joyful journey filled with music and dance.

#### Moon Caravan Color Variation

Red

Beige

Mint

Sky Blue

Blue

Toile White - Red

Toile White - Pink