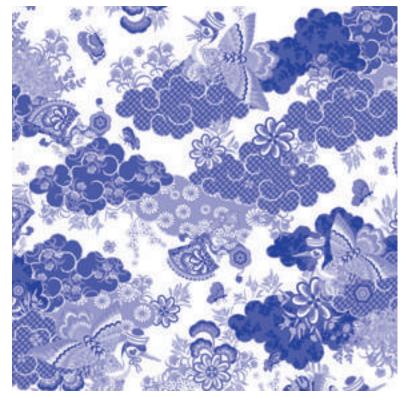

# MOON CARAVAN

Moon people are symbols of prosperity and fortune that will take you on a joyful journey filled with music and dance.

#### Moon Caravan Color Variation

Red

Beige

Mint

Sky Blue

Blue

Toile White - Red

Toile White - Pink

Toile Blue

Toile Red