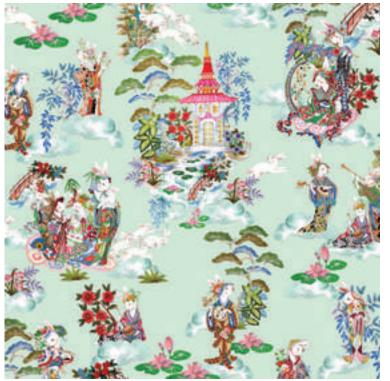

### MOON MUSICIAN

The rabbit gods came out to celebrate the full moon night, along with the music that blended harmoniously with the sounds of heaven.

### Moon Musician Inspiration

### Moon Musician Color Variation

Beige

Mint

Pink

White - Blue

White - Red

Pink - Blue

Beige - Red

Moon Musician Color Variation

17