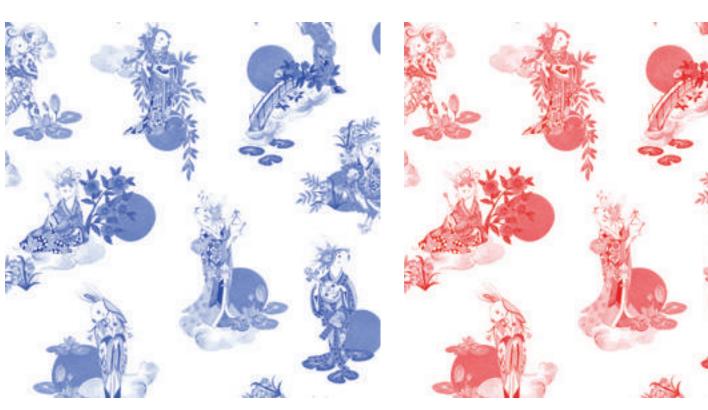

### Moon Voyage Color Variation

Red

Beige

Mint

Sky Blue

Blue

Moon Voyage Lifestyle