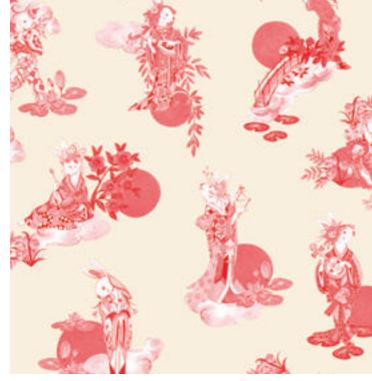

# MOON MUSICIAN

### MOON MUSICIAN

The rabbit gods came out to celebrate the full moon night, along with the music that blended harmoniously with the sounds of heaven.

### Moon Musician Color Variation

Beige

Mint

Pink

White - Blue

White - Red

Pink - Blue

Beige - Red