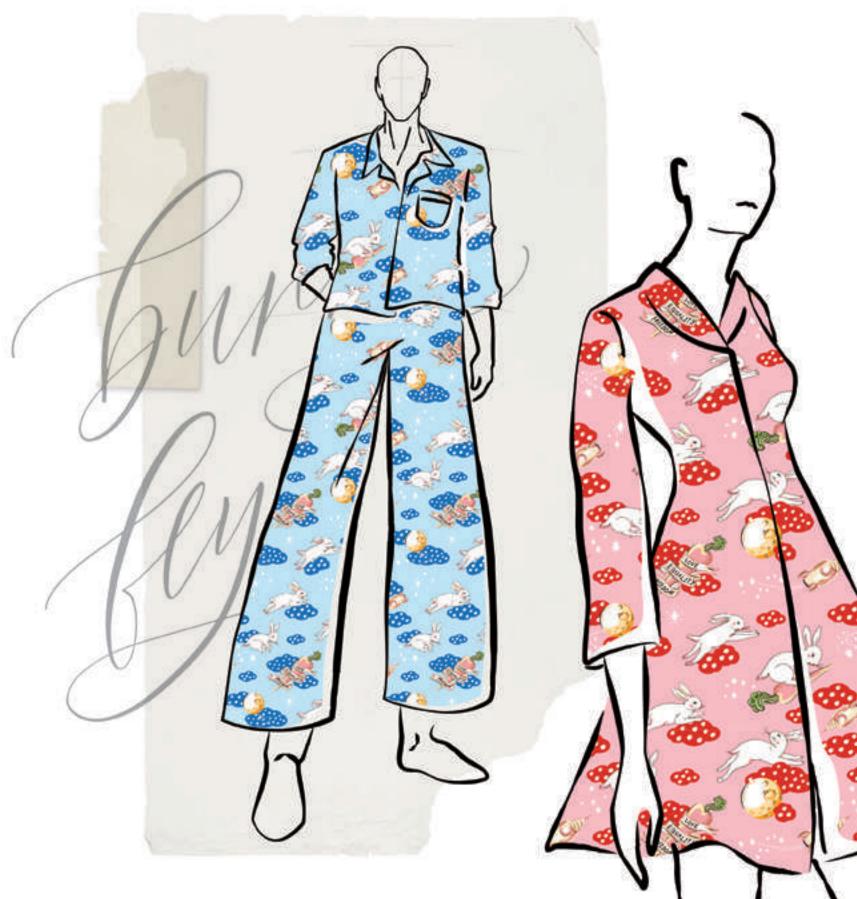

# **BUNNY FLY**

On the full moon night, we might see a rabbit in the soft yellow light across the sky, bringing peace to the infinite universe. Bunny Fly Inspiration

### Bunny Fly Color Variation

Blue

Sky Blue

White

Red

Pink

Bunny Fly Lifestyle