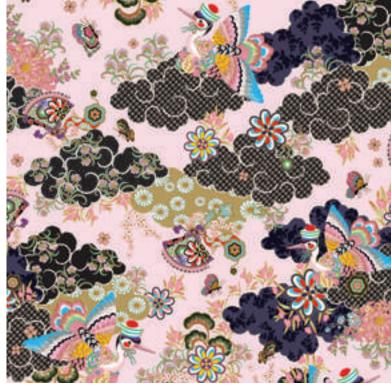

# MOON CARAVAN

Moon people are symbols of prosperity and fortune that will take you on a joyful journey filled with music and dance.

#### Moon Caravan Color Variation

Red

Beige

Mint

Sky Blue

Blue

Toile White - Red

Toile White - Pink