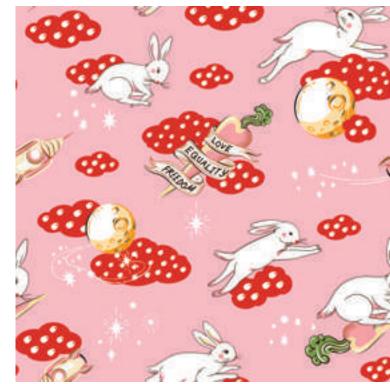

# **BUNNY FLY**

On the full moon night, we might see a rabbit in the soft yellow light across the sky, bringing peace to the infinite universe. Bunny Fly Inspiration

### Bunny Fly Color Variation

Blue

Sky Blue

White

Red

Pink

Bunny Fly Lifestyle