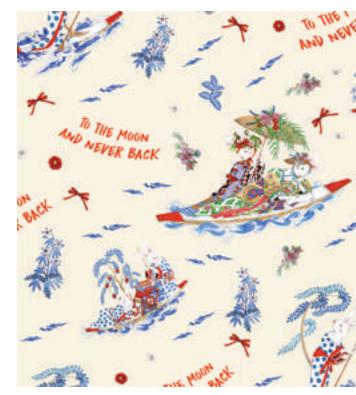

# **MOON CARAVAN**

# MOON CARAVAN

Moon people are symbols of prosperity and fortune that will take you on a joyful journey filled with music and dance.

#### Moon Caravan Color Variation

Red

Beige

Mint

Sky Blue

Blue

Toile White - Red

Toile White - Pink