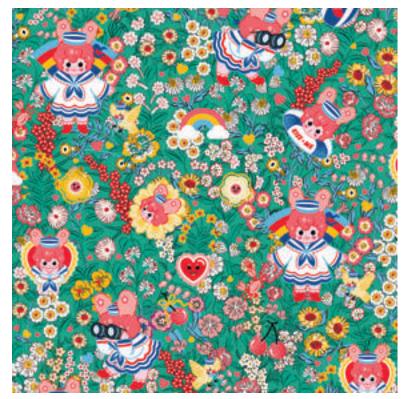

# RAINBOW SUE

### **RAINBOW SUE**

A representation of the search for oneself. This time, we go on a journey to discover the love we have for the things we encounter on a daily basis, including showing yourself love.

This character represents Phannapast artists in her thoughts, moments and events. The rainbow sue has big, round eyes that constantly look into her mind with mod-coloured curl style, that adapts to surroundings.

In the journey though our mind, we are like the vast galaxy. Sometimes, it's bright and hot when we're close to the Sun. Sometimes it's glowing and dreamy, when looking at the moon. Sometimes, it's so bitter in passing through a black hole that gravitates so easily. Perhaps, we will have a chance of seeing the new and unexpected constellations, along with finding companions that will help you explore Rainbow Sue's identity. You might find answers or maybe even more questions...

But that's life!

### Rainbow Sue Color Variation

Beige

Blue

Pink

Green

Phannapast Taychamaythakcol

Χ