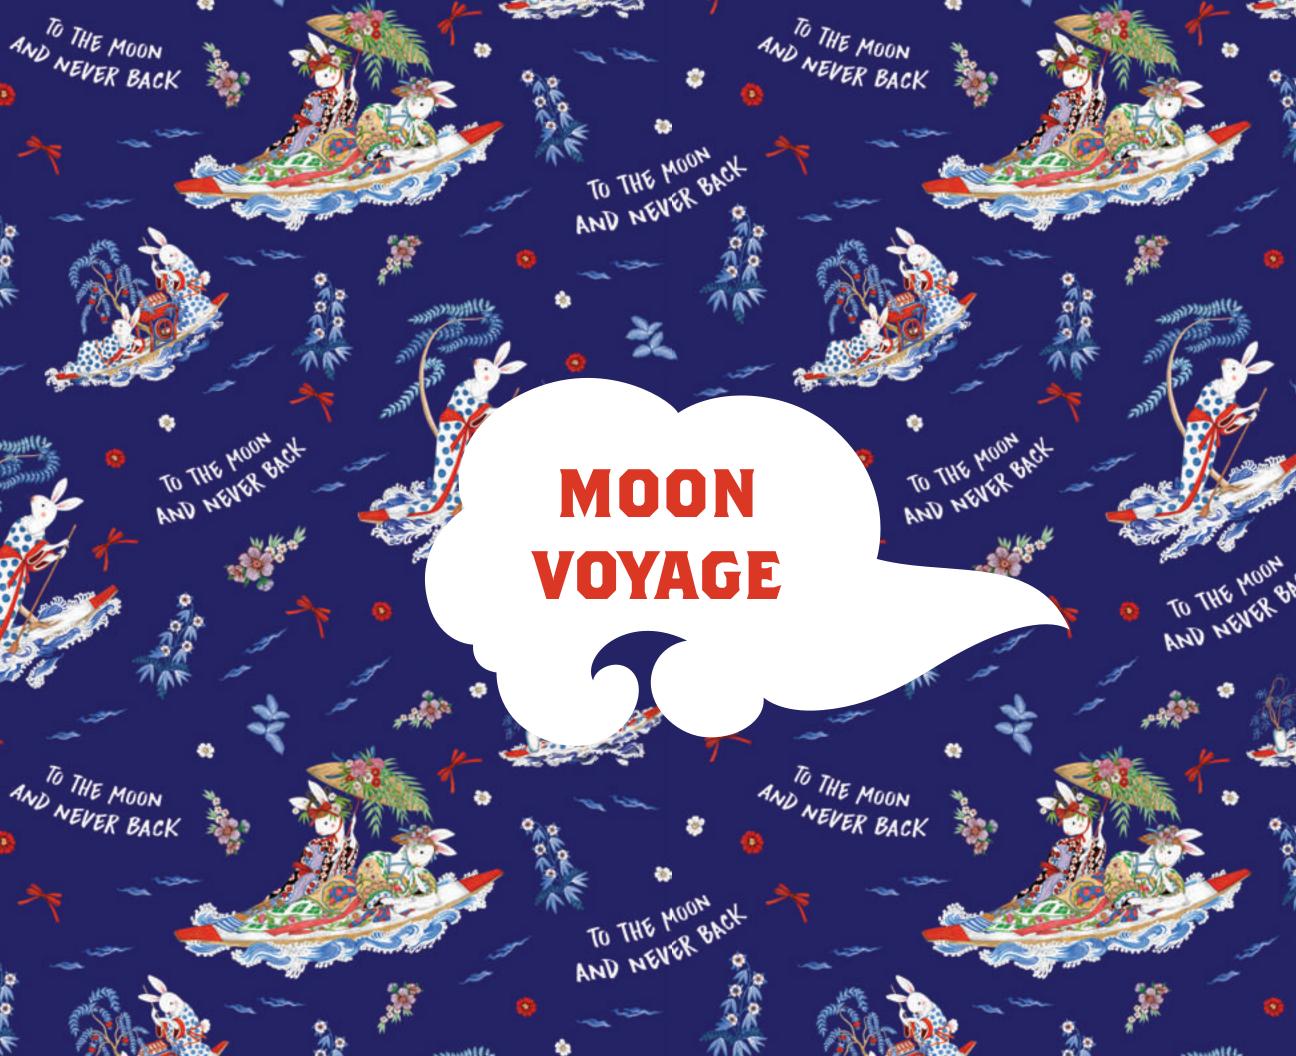

# MOON VOYAGE

Go on an adventure in the vast ocean to learn to live an unpredictable life under the moonlight while the spring flowers are blooming.

#### Moon Voyage Inspiration

### Moon Voyage Color Variation

Red

Beige

Mint

Sky Blue

Blue

Moon Voyage Lifestyle