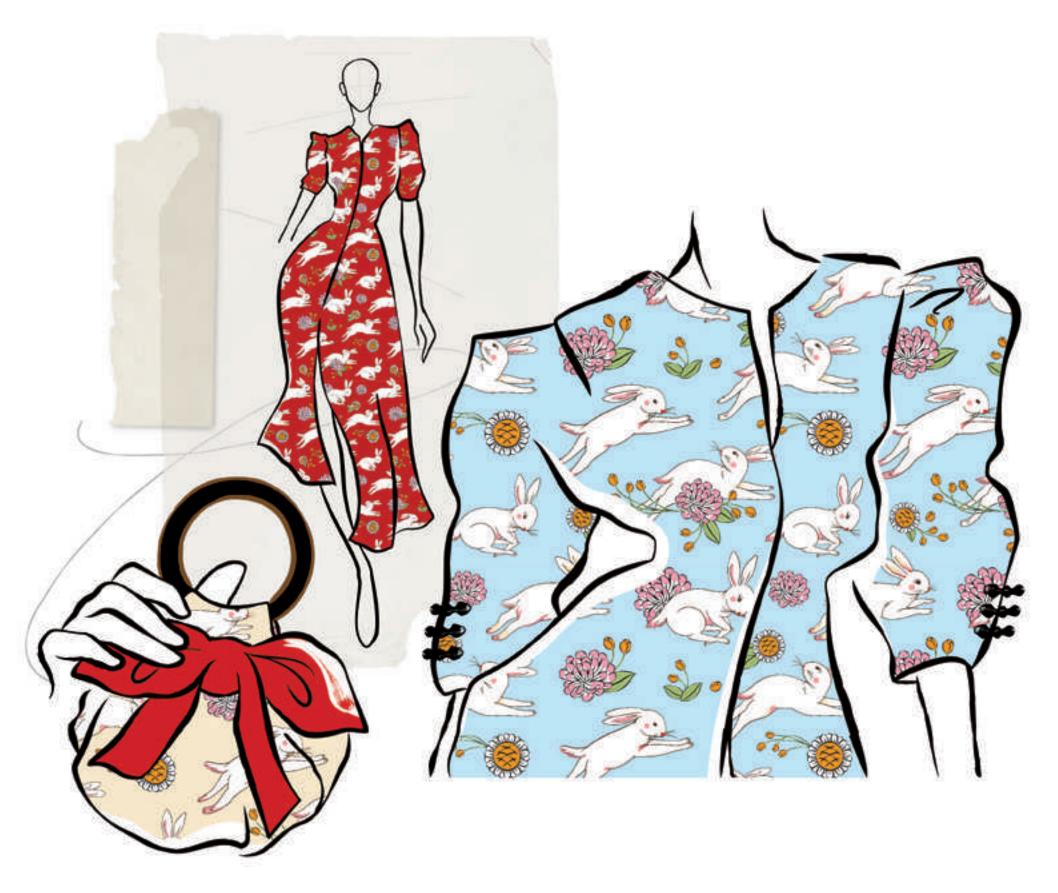

# **BUNNY HOP**

Another Japanese belief which represents blessing for the advancement of life, like a jumping rabbit, strive for achievement.

#### Bunny Hop Inspiration

### Bunny Hop Color Variation

Red

Pink

Beige

Sky Blue

Blue

Blue - White

Red - White

#### Bunny Hop Color Variation