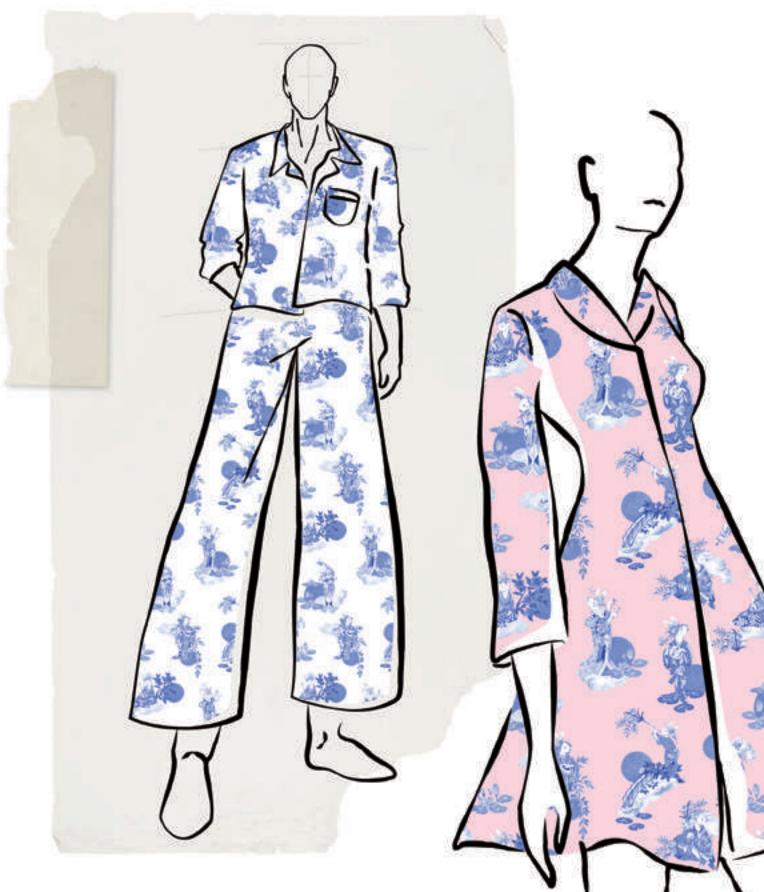

# MOON MUSICIAN

### MOON MUSICIAN

The rabbit gods came out to celebrate the full moon night, along with the music that blended harmoniously with the sounds of heaven.

### Moon Musician Lifestyle

Moon Musician Lifestyle