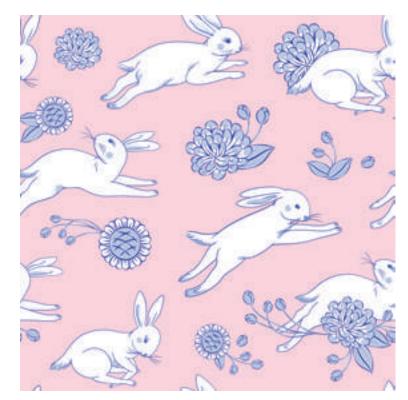

# **BUNNY HOP**

Another Japanese belief which represents blessing for the advancement of life, like a jumping rabbit, strive for achievement.

### Bunny Hop Color Variation

Red

Pink

Beige

Sky Blue

Blue

Blue - White

Red - White

#### Bunny Hop Color Variation