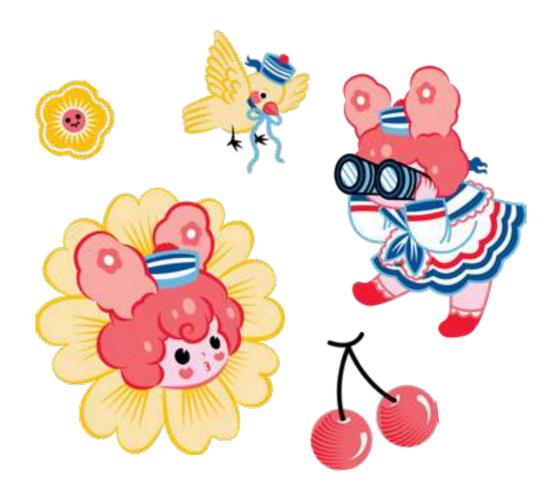

# RAINBOW SUE

### **RAINBOW SUE**

A representation of the search for oneself. This time, we go on a journey to discover the love we have for the things we encounter on a daily basis, including showing yourself love.

This character represents Phannapast artists in her thoughts, moments and events. The rainbow sue has big, round eyes that constantly look into her mind with mod-coloured curl style, that adapts to surroundings.

In the journey though our mind, we are like the vast galaxy. Sometimes, it's bright and hot when we're close to the Sun. Sometimes it's glowing and dreamy, when looking at the moon. Sometimes, it's so bitter in passing through a black hole that gravitates so easily. Perhaps, we will have a chance of seeing the new and unexpected constellations, along with finding companions that will help you explore Rainbow Sue's identity. You might find answers or maybe even more questions...

But that's life!