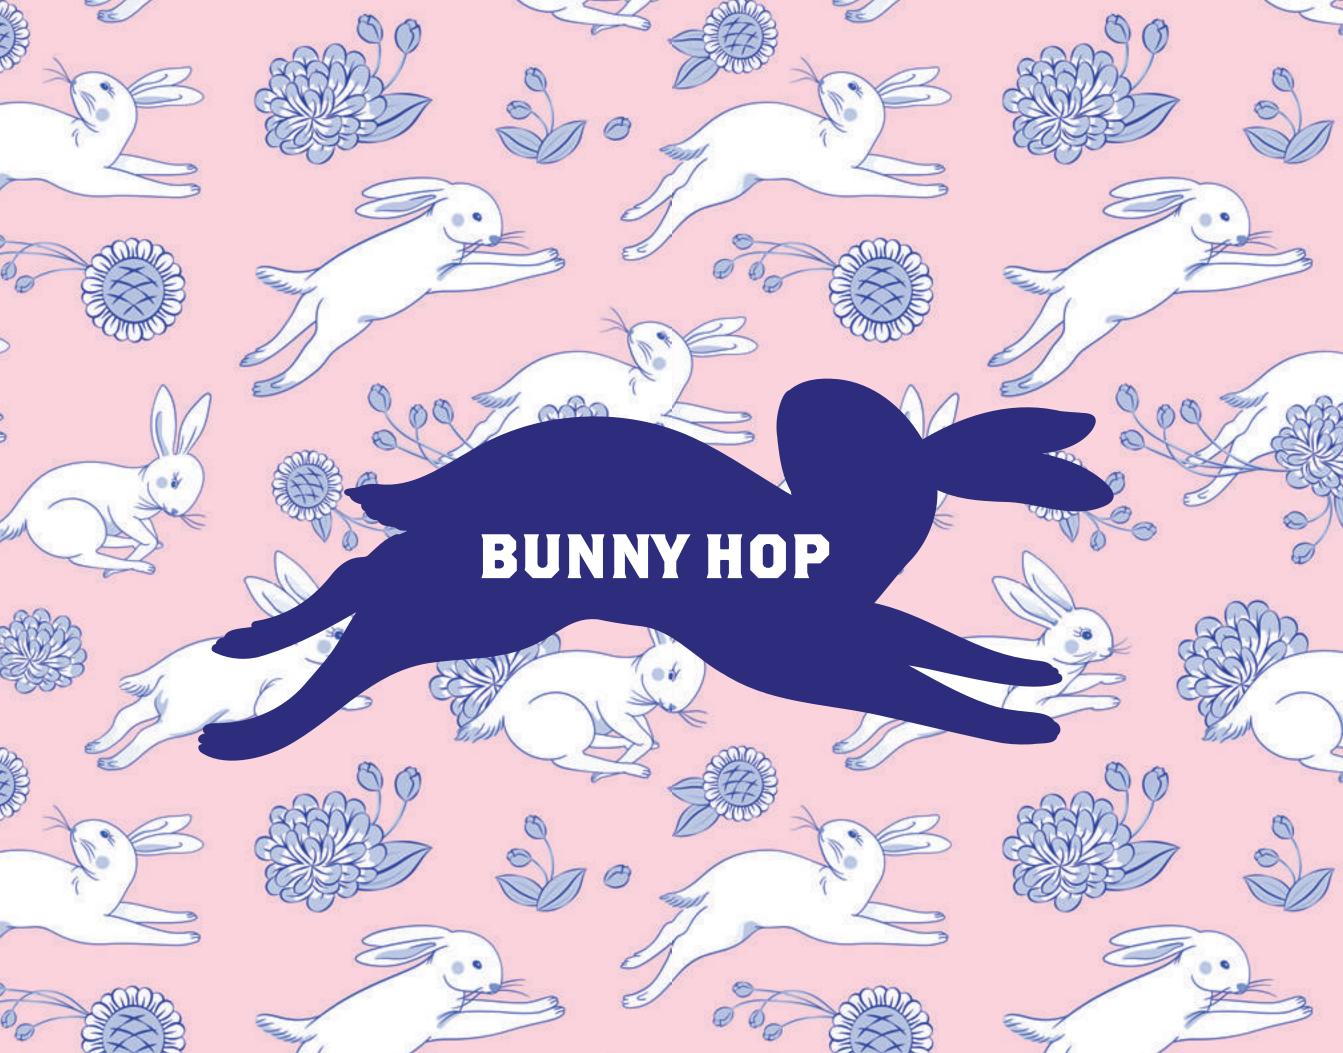

# **BUNNY HOP**

Another Japanese belief which represents blessing for the advancement of life, like a jumping rabbit, strive for achievement.

#### Bunny Hop Inspiration

### Bunny Hop Color Variation

Red

Pink

Beige

Sky Blue

Blue

Blue - White

Red - White

#### Bunny Hop Color Variation