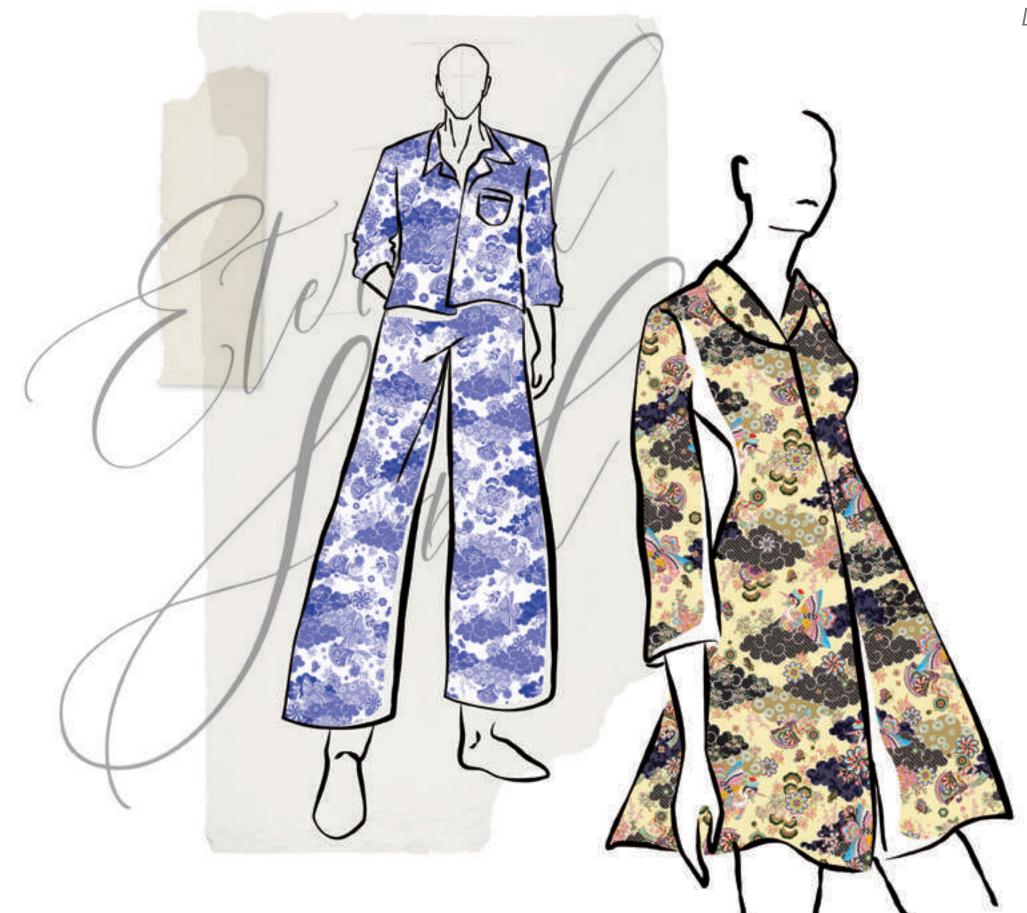

# ETERNAL SOUL

# **ETERNAL SOUL**

The gloomy times were over. As seasons change and the wind blows, only our souls are on the thershold of a new day.

Eternal Soul Inspiration

### Eternal Soul Color Variation

Pink

Blue

Yellow

White - Blue