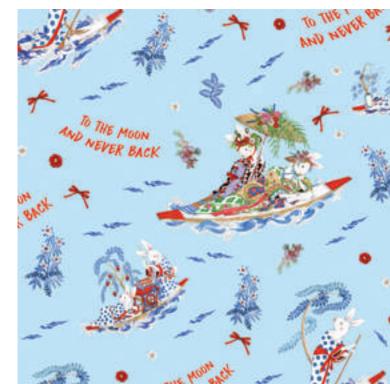

# **MOON CARAVAN**

# MOON CARAVAN

Moon people are symbols of prosperity and fortune that will take you on a joyful journey filled with music and dance.

#### Moon Caravan Color Variation

Red

Beige

Mint

Sky Blue

Blue

Toile White - Red

Toile White - Pink