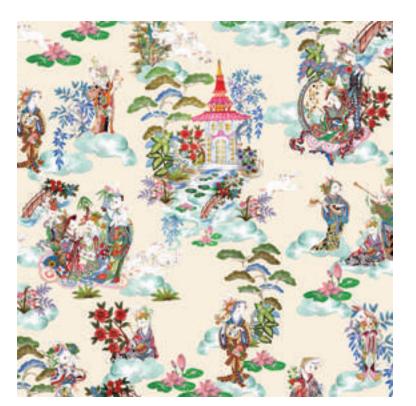

### MOON MUSICIAN

The rabbit gods came out to celebrate the full moon night, along with the music that blended harmoniously with the sounds of heaven.

### Moon Musician Inspiration

### Moon Musician Color Variation

Beige

Mint

Pink

White - Blue

White - Red

Pink - Blue

Beige - Red

Moon Musician Color Variation

17