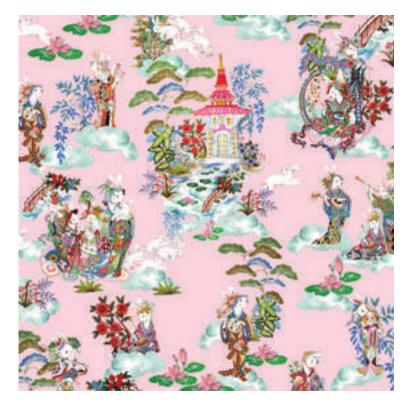

# **MOON CARAVAN**

# MOON CARAVAN

Moon people are symbols of prosperity and fortune that will take you on a joyful journey filled with music and dance.

#### Moon Caravan Color Variation

Red

Beige

Mint

Sky Blue

Blue

Toile White - Red

Toile White - Pink