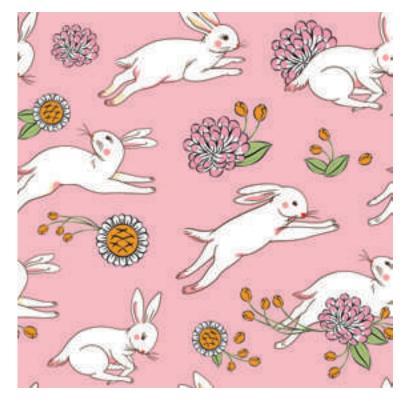

# **BUNNY HOP**

Another Japanese belief which represents blessing for the advancement of life, like a jumping rabbit, strive for achievement.

### Bunny Hop Color Variation

Red

Pink

Beige

Sky Blue

Blue

Blue - White

Red - White

#### Bunny Hop Color Variation