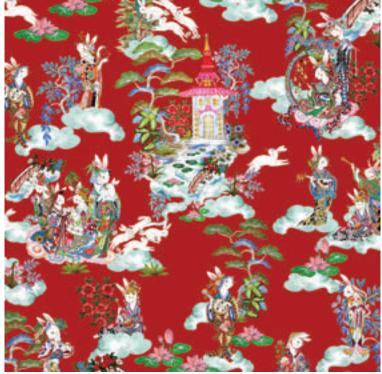

# **MOON CARAVAN**

# MOON CARAVAN

Moon people are symbols of prosperity and fortune that will take you on a joyful journey filled with music and dance.

#### Moon Caravan Color Variation

Red

Beige

Mint

Sky Blue

Blue

Toile White - Red

Toile White - Pink