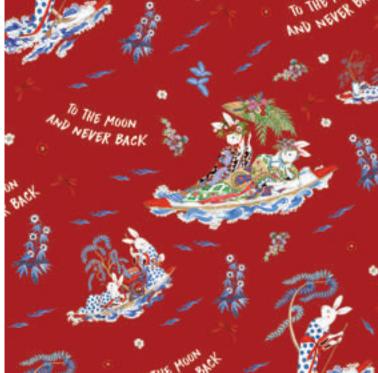

# **MOON CARAVAN**

# MOON CARAVAN

Moon people are symbols of prosperity and fortune that will take you on a joyful journey filled with music and dance.

#### Moon Caravan Color Variation

Red

Beige

Mint

Sky Blue

Blue

Toile White - Red

Toile White - Pink