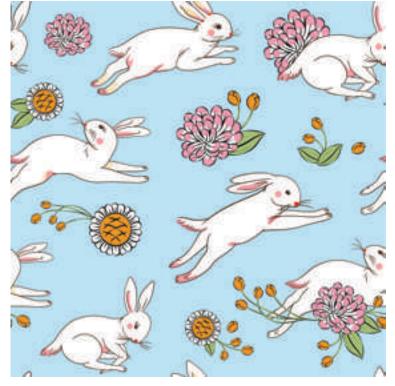

# **BUNNY HOP**

Another Japanese belief which represents blessing for the advancement of life, like a jumping rabbit, strive for achievement.

#### Bunny Hop Inspiration

### Bunny Hop Color Variation

Red

Pink

Beige

Sky Blue

Blue

Blue - White

Red - White

#### Bunny Hop Color Variation