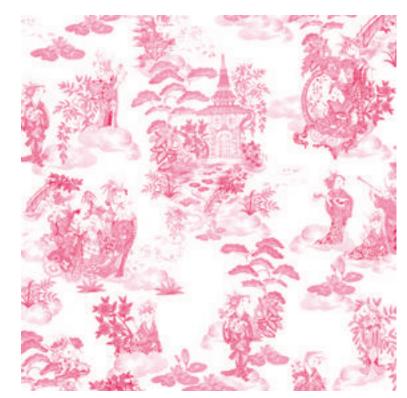

#### Moon Caravan Color Variation

Red

Beige

Mint

Sky Blue

Blue

Toile White - Red

Toile White - Pink

Toile Blue

Toile Red