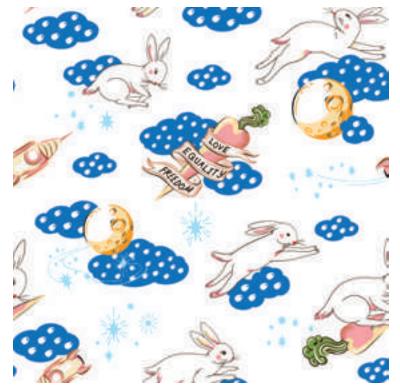

# **BUNNY FLY**

On the full moon night, we might see a rabbit in the soft yellow light across the sky, bringing peace to the infinite universe. Bunny Fly Inspiration

### Bunny Fly Color Variation

Blue

Sky Blue

White

Red

Pink

Bunny Fly Lifestyle