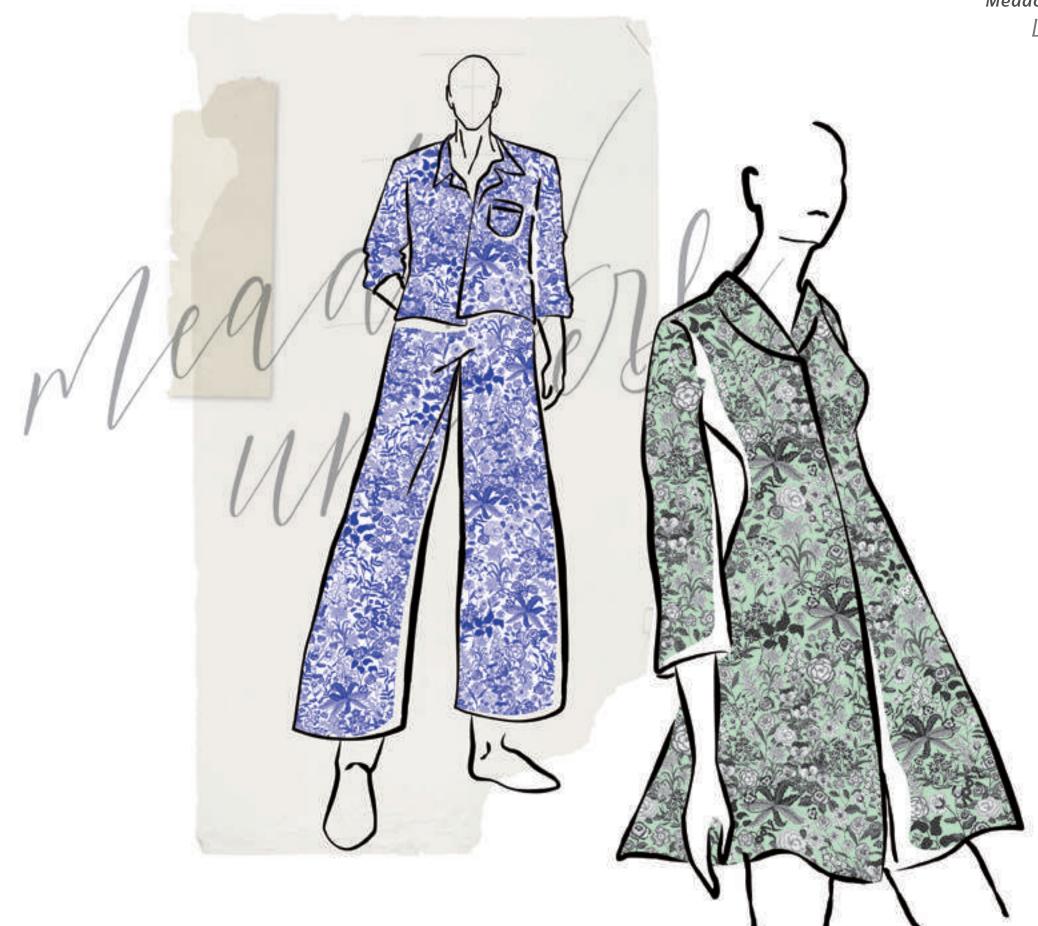

# MEADOW UNIVERSE

### MEADOW Universe

A large variety of blooming flowers that stand in for the existence of all life.

### Meadow Universe Inspiration

#### Meadow Universe Color Variation

Black

Green

Blue

Pink

Yellow

Green - Grey

Blue - Grey

Meadow Universe Color Variation Meadow Universe Lifestyle

Meadow Universe Lifestyle