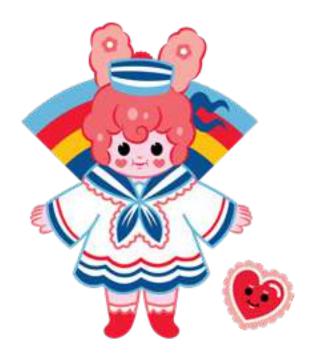

# RAINBOW SUE

### **RAINBOW SUE**

A representation of the search for oneself. This time, we go on a journey to discover the love we have for the things we encounter on a daily basis, including showing yourself love.

This character represents Phannapast artists in her thoughts, moments and events. The rainbow sue has big, round eyes that constantly look into her mind with mod-coloured curl style, that adapts to surroundings.

In the journey though our mind, we are like the vast galaxy. Sometimes, it's bright and hot when we're close to the Sun. Sometimes it's glowing and dreamy, when looking at the moon. Sometimes, it's so bitter in passing through a black hole that gravitates so easily. Perhaps, we will have a chance of seeing the new and unexpected constellations, along with finding companions that will help you explore Rainbow Sue's identity. You might find answers or maybe even more questions...

But that's life!