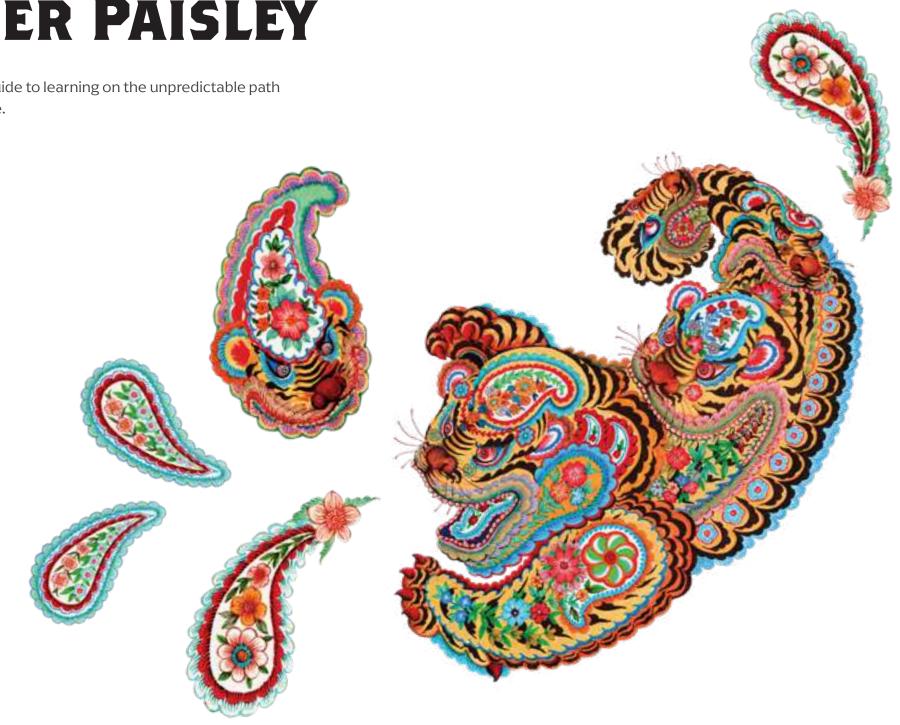

# **TIGER PAISLEY**

Samsara, a guide to learning on the unpredictable path of spiritual life.

### Tiger Paisley Inspiration

### **Tiger Paisley** Color Variation

Pink

Yellow

Green