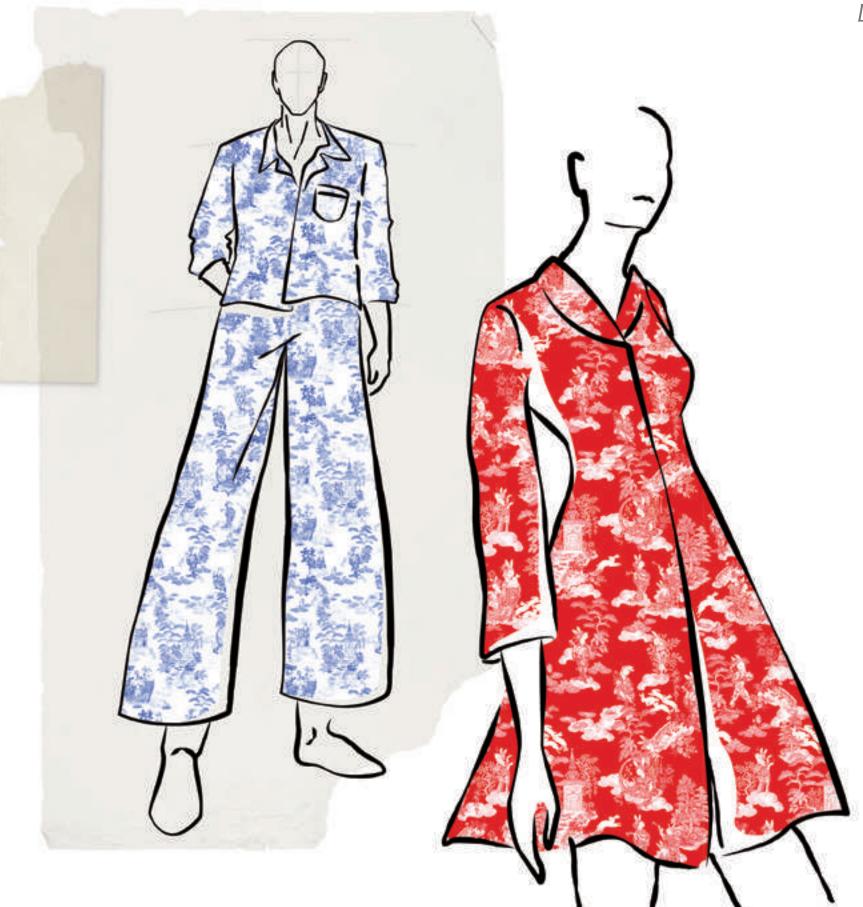

#### Moon Caravan Color Variation

Red

Beige

Mint

Sky Blue

Blue

Toile White - Red

Toile White - Pink

Toile Blue

Toile Red