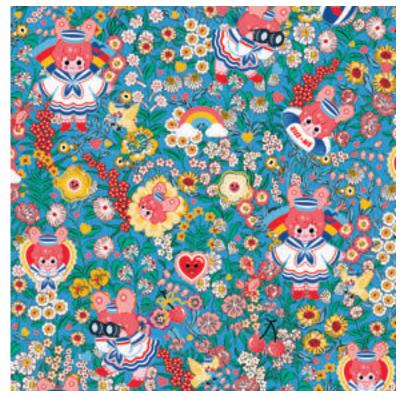

# RAINBOW SUE

### **RAINBOW SUE**

A representation of the search for oneself. This time, we go on a journey to discover the love we have for the things we encounter on a daily basis, including showing yourself love.

This character represents Phannapast artists in her thoughts, moments and events. The rainbow sue has big, round eyes that constantly look into her mind with mod-coloured curl style, that adapts to surroundings.

In the journey though our mind, we are like the vast galaxy. Sometimes, it's bright and hot when we're close to the Sun. Sometimes it's glowing and dreamy, when looking at the moon. Sometimes, it's so bitter in passing through a black hole that gravitates so easily. Perhaps, we will have a chance of seeing the new and unexpected constellations, along with finding companions that will help you explore Rainbow Sue's identity. You might find answers or maybe even more questions...

But that's life!