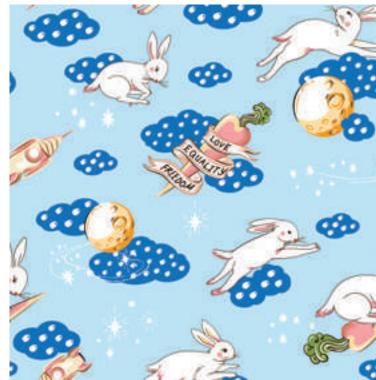

### Bunny Hop Color Variation

Red

Pink

Beige

Sky Blue

Blue

Blue - White

Red - White

#### Bunny Hop Color Variation