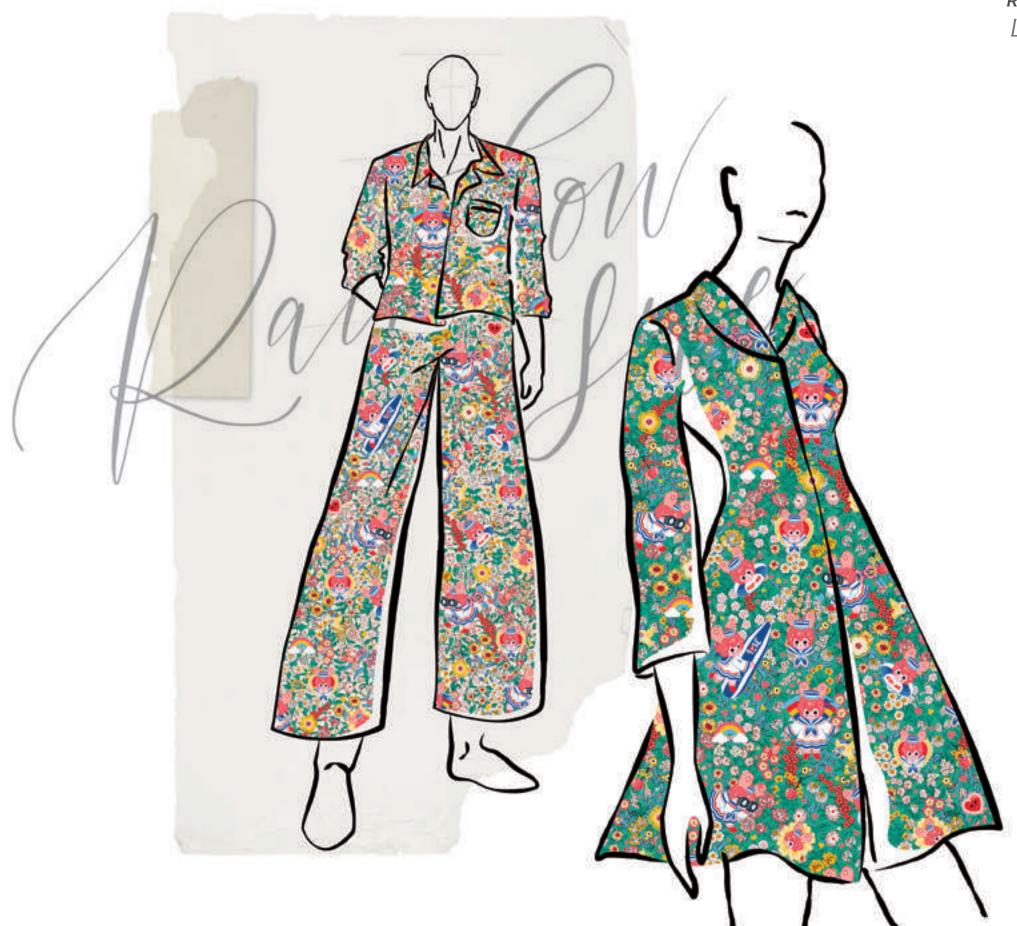

# RAINBOW SUE

### **RAINBOW SUE**

A representation of the search for oneself. This time, we go on a journey to discover the love we have for the things we encounter on a daily basis, including showing yourself love.

This character represents Phannapast artists in her thoughts, moments and events. The rainbow sue has big, round eyes that constantly look into her mind with mod-coloured curl style, that adapts to surroundings.

In the journey though our mind, we are like the vast galaxy. Sometimes, it's bright and hot when we're close to the Sun. Sometimes it's glowing and dreamy, when looking at the moon. Sometimes, it's so bitter in passing through a black hole that gravitates so easily. Perhaps, we will have a chance of seeing the new and unexpected constellations, along with finding companions that will help you explore Rainbow Sue's identity. You might find answers or maybe even more questions...

But that's life!