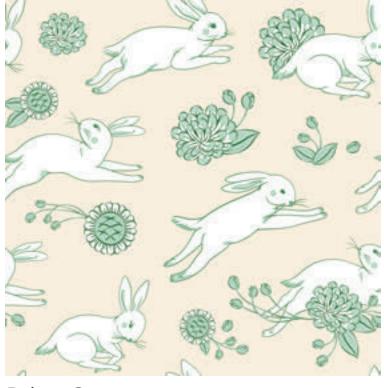

# **BUNNY HOP**

Another Japanese belief which represents blessing for the advancement of life, like a jumping rabbit, strive for achievement.

### Bunny Hop Color Variation

Red

Pink

Beige

Sky Blue

Blue

Blue - White

Red - White

#### Bunny Hop Color Variation