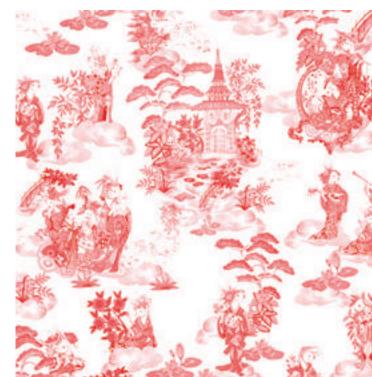

#### Moon Caravan Color Variation

Red

Beige

Mint

Sky Blue

Blue

Toile White - Red

Toile White - Pink

Toile Blue

Toile Red