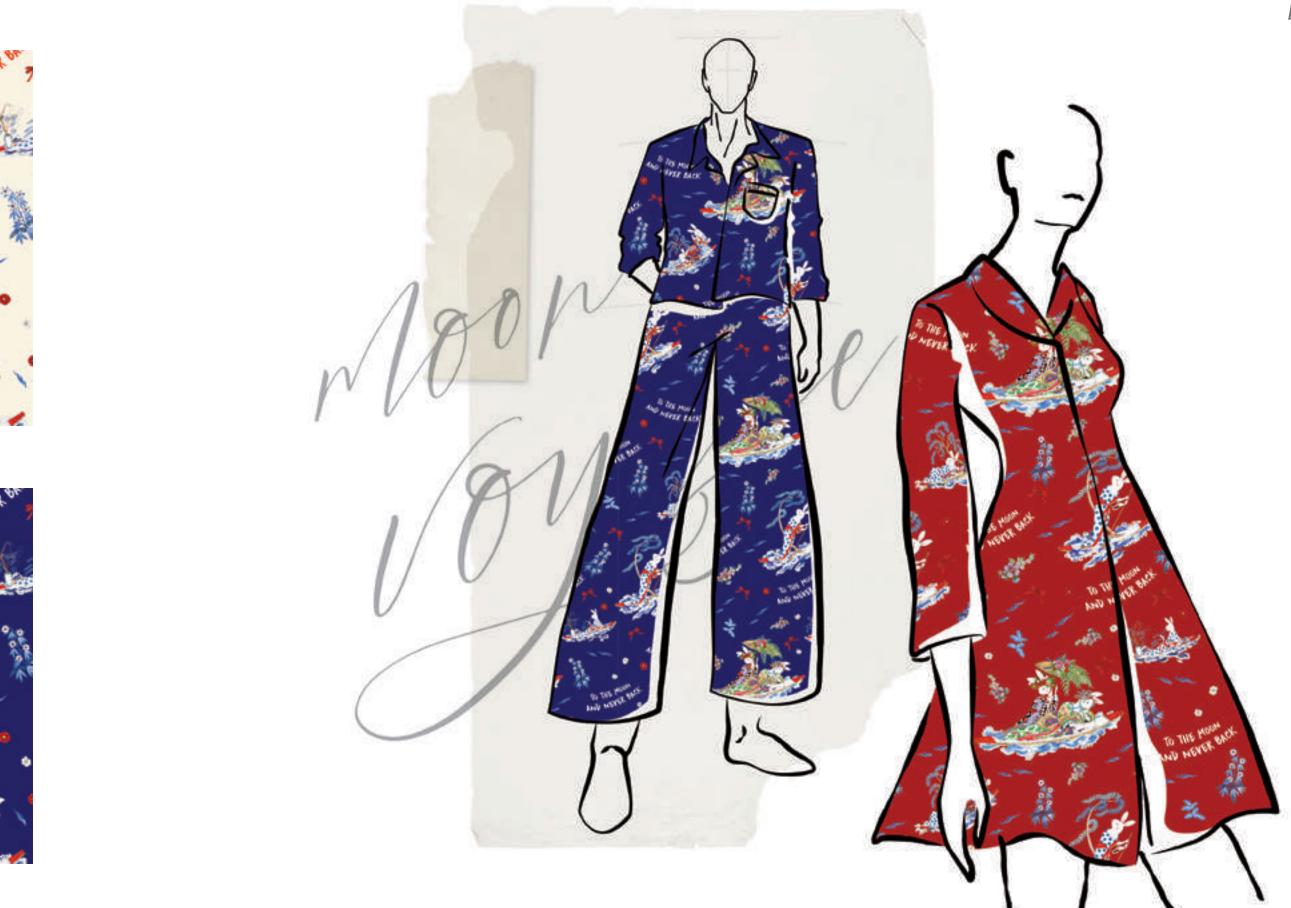

# MOON VOYAGE

Go on an adventure in the vast ocean to learn to live an unpredictable life under the moonlight while the spring flowers are blooming.

#### Moon Voyage Inspiration

### Moon Voyage Color Variation

Red

Beige

Mint

Sky Blue

Blue

Moon Voyage Lifestyle