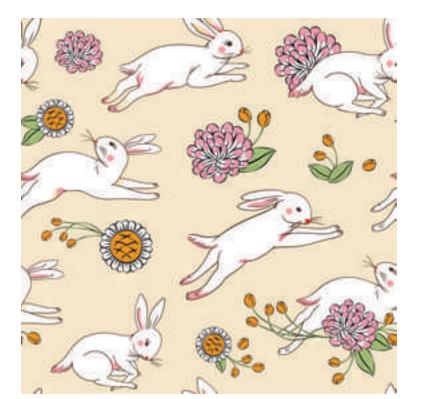

# **BUNNY HOP**

Another Japanese belief which represents blessing for the advancement of life, like a jumping rabbit, strive for achievement.

#### Bunny Hop Inspiration

### Bunny Hop Color Variation

Red

Pink

Beige

Sky Blue

Blue

Blue - White

Red - White

#### Bunny Hop Color Variation