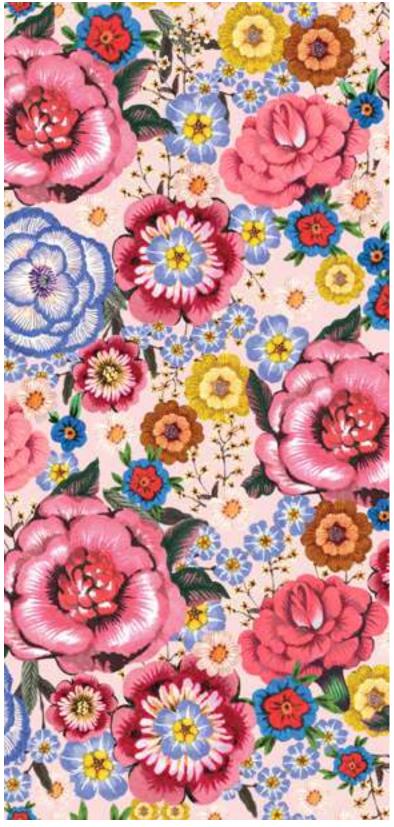

blooming flowers that stand in for the existence of all life.



### Meadow Universe Inspiration

#### Meadow Universe Color Variation



Black



Green



Blue



Pink



Yellow





Green - Grey



Blue - Grey

Meadow Universe Color Variation Meadow Universe Lifestyle





Meadow Universe Lifestyle

# ROSETTE

### ROSETTE

Roses are born to represent different forms of love. Love, passion, peace of mind... What kind of love is yours?



**Rosette** Inspiration



#### Rosette Color Variation



Black



Red



**Rosette** Lifestyle

# ROSE GARDEN

# **ROSE GARDEN**

Even on a gloomy day, only the warm afternoon sun shines through. It is the power that allows the living creatures to utter their voices of vitality once again.



Rose Garden Inspiration

### Rose Garden Color Variation





Blue

lvory





# RAINBOW SUE

### **RAINBOW SUE**

A representation of the search for oneself. This time, we go on a journey to discover the love we have for the things we encounter on a daily basis, including showing yourself love.





This character represents Phannapast artists in her thoughts, moments and events. The rainbow sue has big, round eyes that constantly look into her mind with mod-coloured curl style, that adapts to surroundings.

In the journey though our mind, we are like the vast galaxy. Sometimes, it's bright and hot when we're close to the Sun. Sometimes it's glowing and dreamy, when looking at the moon. Sometimes, it's so bitter in passing through a black hole that gravitates so easily. Perhaps, we will have a chance of seeing the new and unexpected constellations