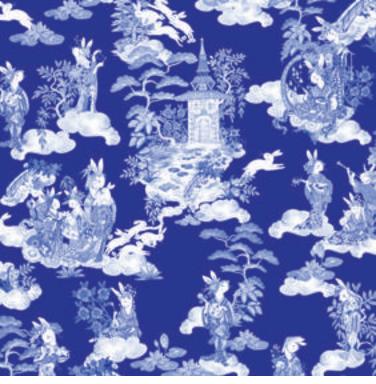

#### Moon Caravan Color Variation

Red

Beige

Mint

Sky Blue

Blue

Toile White - Red

Toile White - Pink

Toile Blue

Toile Red