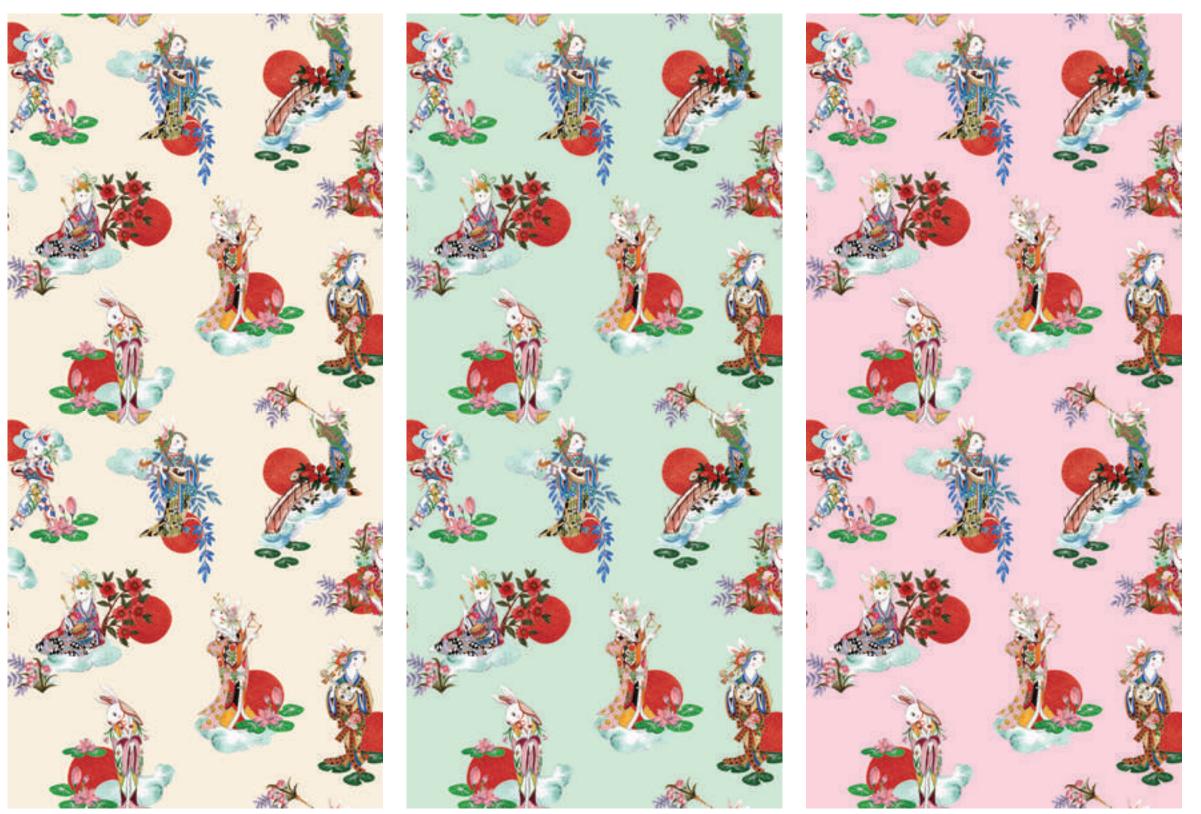

### Moon Voyage Color Variation

Red

Beige

Mint

Sky Blue

Blue

Moon Voyage Lifestyle