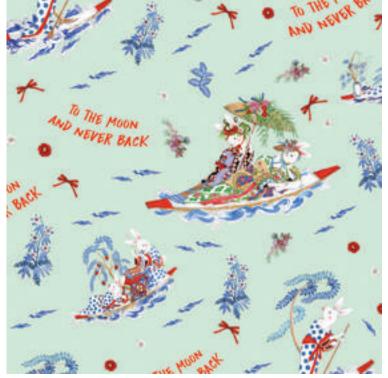

# **MOON CARAVAN**

# MOON CARAVAN

Moon people are symbols of prosperity and fortune that will take you on a joyful journey filled with music and dance.

#### Moon Caravan Color Variation

Red

Beige

Mint

Sky Blue

Blue

Toile White - Red

Toile White - Pink