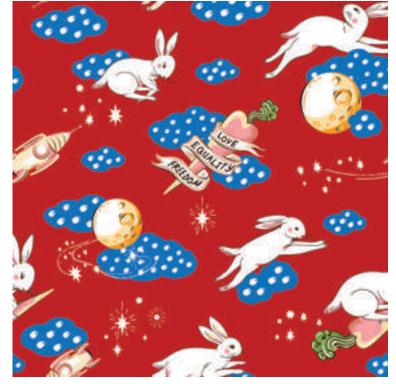

# **BUNNY FLY**

On the full moon night, we might see a rabbit in the soft yellow light across the sky, bringing peace to the infinite universe. Bunny Fly Inspiration

### Bunny Fly Color Variation

Blue

Sky Blue

White

Red

Pink

Bunny Fly Lifestyle