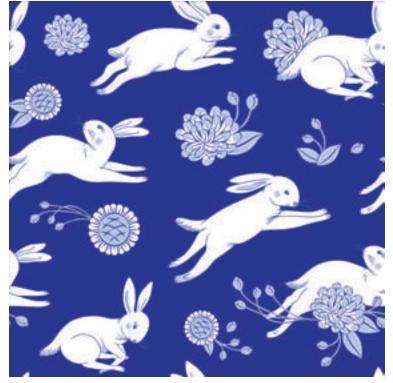

# **BUNNY HOP**

Another Japanese belief which represents blessing for the advancement of life, like a jumping rabbit, strive for achievement.

### Bunny Hop Color Variation

Red

Pink

Beige

Sky Blue

Blue

Blue - White

Red - White

#### Bunny Hop Color Variation