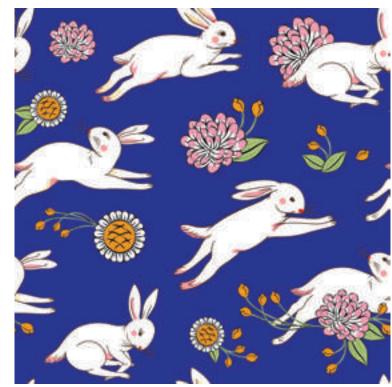

# **BUNNY HOP**

Another Japanese belief which represents blessing for the advancement of life, like a jumping rabbit, strive for achievement.

#### Bunny Hop Inspiration

### Bunny Hop Color Variation

Red

Pink

Beige

Sky Blue

Blue

Blue - White

Red - White

#### Bunny Hop Color Variation