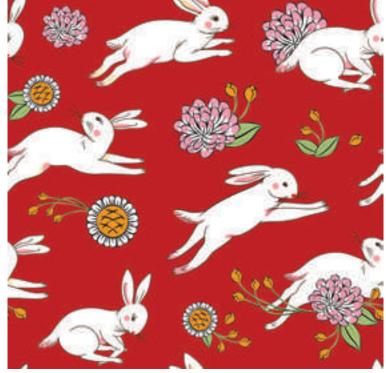

# **BUNNY HOP**

Another Japanese belief which represents blessing for the advancement of life, like a jumping rabbit, strive for achievement.

#### Bunny Hop Inspiration

### Bunny Hop Color Variation

Red

Pink

Beige

Sky Blue

Blue

Blue - White

Red - White

#### Bunny Hop Color Variation