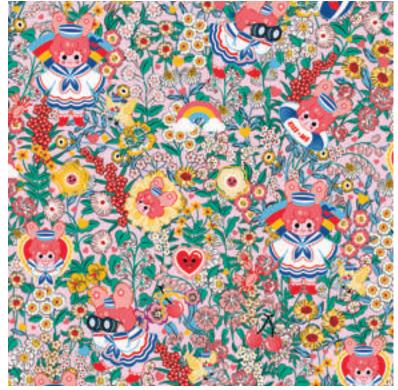

# RAINBOW SUE

### **RAINBOW SUE**

A representation of the search for oneself. This time, we go on a journey to discover the love we have for the things we encounter on a daily basis, including showing yourself love.

This character represents Phannapast artists in her thoughts, moments and events. The rainbow sue has big, round eyes that constantly look into her mind with mod-coloured curl style, that adapts to surroundings.

In the journey though our mind, we are like the vast galaxy. Sometimes, it's bright and hot when we're close to the Sun. Sometimes it's glowing and dreamy, when looking at the moon. Sometimes, it's so bitter in passing through a black hole that gravitates so easily. Perhaps, we will have a chance of seeing the new and unexpected constellations, along with finding companions that will help you explore Rainbow Sue's identity. You might find answers or maybe even more questions...

But that's life!