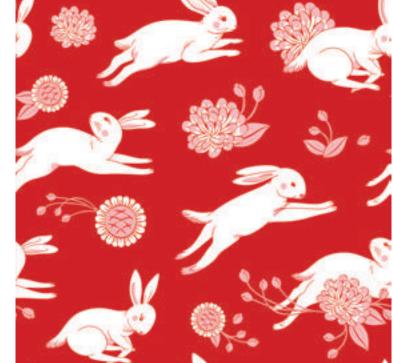

# **BUNNY HOP**

Another Japanese belief which represents blessing for the advancement of life, like a jumping rabbit, strive for achievement.

### Bunny Hop Color Variation

Red

Pink

Beige

Sky Blue

Blue

Blue - White

Red - White

#### Bunny Hop Color Variation