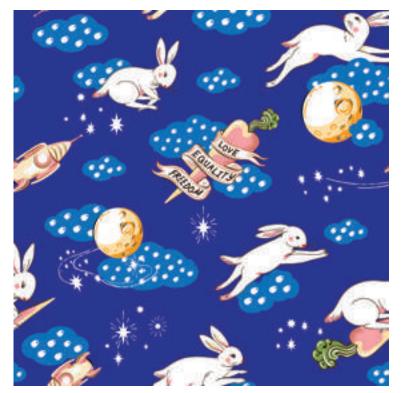

### Bunny Hop Color Variation

Red

Pink

Beige

Sky Blue

Blue

Blue - White

Red - White

#### Bunny Hop Color Variation